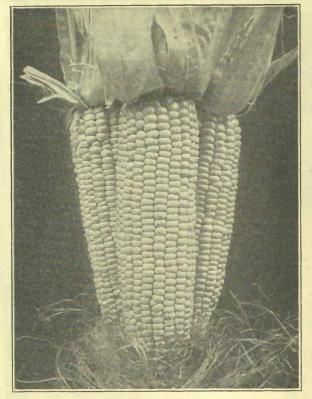

ll celeries. § 1b. \$1.75, oz. 60c, pkt. 10c 130. Giant Pascal.—A green-leaved variety developed from the Paris Golden, and second only to Rennie's Giant White for winter use. § 1b. \$1.50, oz. 50c, pkt. 5c

## CHICORY

Fr.-CHICOREE. 1 oz. to 100 feet of drill; 2 to 3 lbs. per acre. CULTURE .- Cultivate the same as Carrots. 137. LARGE ROOTED MADGEBURG .--Used mainly as an adulterant for coffee; also as a winter salad; the roots are allowed to sprout in the cellar. Lb. \$2.00, 2 lb. 60c,

# **CITRONS**-

for Preserving 231. COLORADO PRESERVING.-Green seed. Very large and immensely produc-tive. 1 b. 40c, oz. 15c, pkt. 232. RED SEEDED CITRON.-For pre-



139. CHIVE SEED.-Pkt.

RENNIE'S XXX GOLDEN SELF-BLANCHING CELERY

PRICES IN THIS CATALOGUE INCLUDE DELIVERY, EXCEPT WHERE OTHERWISE NOTED.



1916

#### RENNIE'S XXX EARLY SWEET TABLE CORN

- HENNIE'S XAX EARLY SWEET TABLE CORN

   141. EXTRA EARLY PREMO.—Premo can be planted very early, for the young plants withstand slight forsts. The stalks grow about 5 feet high, and are very vigorous, generally bearing two well-developed ears to a stalk. These ears measure 1 to 2 inches longer than those of Cory. 5 lbs. 51.40, lb. 35c, pkt.

   142. First of All (Red Cob Cory).—Ready a week earlier than White Cory, making it very desirable not only for the garden, but extremely valuable to grow for the market. 5 lbs. \$1.40, lb. 35c, pkt.
   10c

   143. CROSBY'S EARLY SUGAR.—An excellent variety; very produc-tive 5 lbs. \$1.40, lb. 35c, pkt.
   10c

   144. PEEP O' DAY.—Claimed by some growers to be earliest Sugar Corn in existence. Our